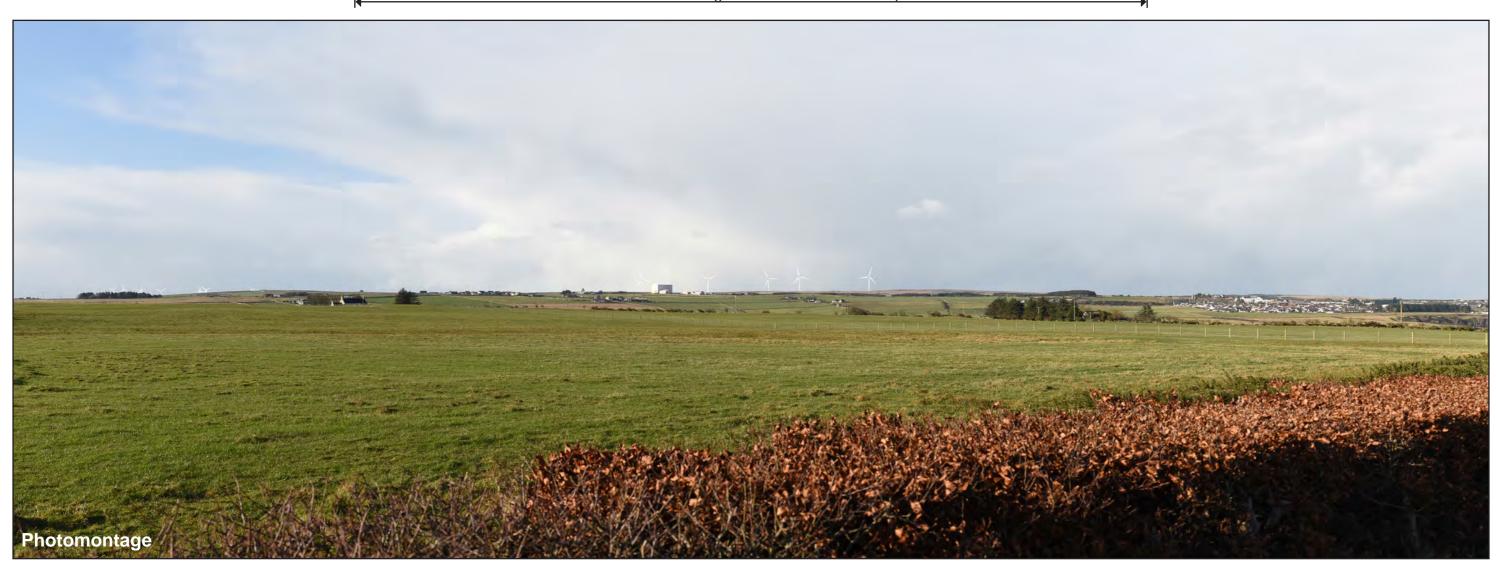

## IMAGE FOR VISUAL IMPACT ASSESSMENT

OS reference: Distance to nearest turbine: 6.33 km

312435E 965337N

Camera: Focal Length: Camera height: 1.5 m

Nikon D750 50mm

Photography Date: 09/02/2022 Photography Time: 13:30