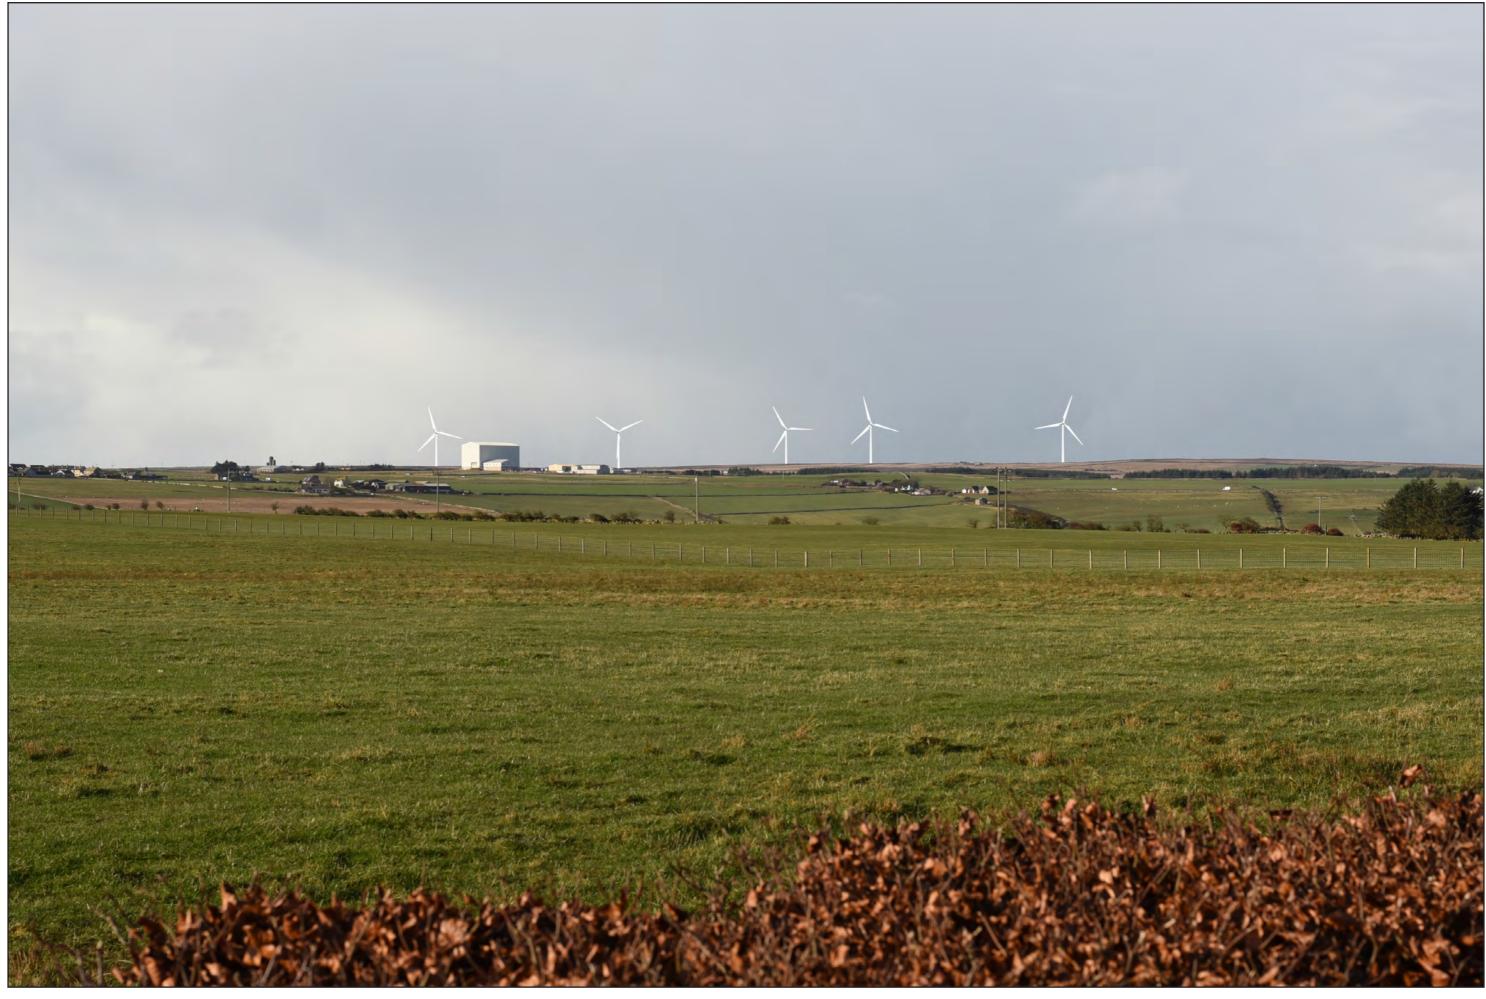

## IMAGE FOR VISUAL IMPACT ASSESSMENT

OS reference: 312435E 965337N Distance to nearest turbine: 6.33 km

Camera: Nikon D750 Focal Length: 75mm Camera height: 1.5 m

Photography Date: 09/02/2022 Photography Time: 13:30 Figure: THC5.2.6d
Viewpoint 6: A9 South of Thurso