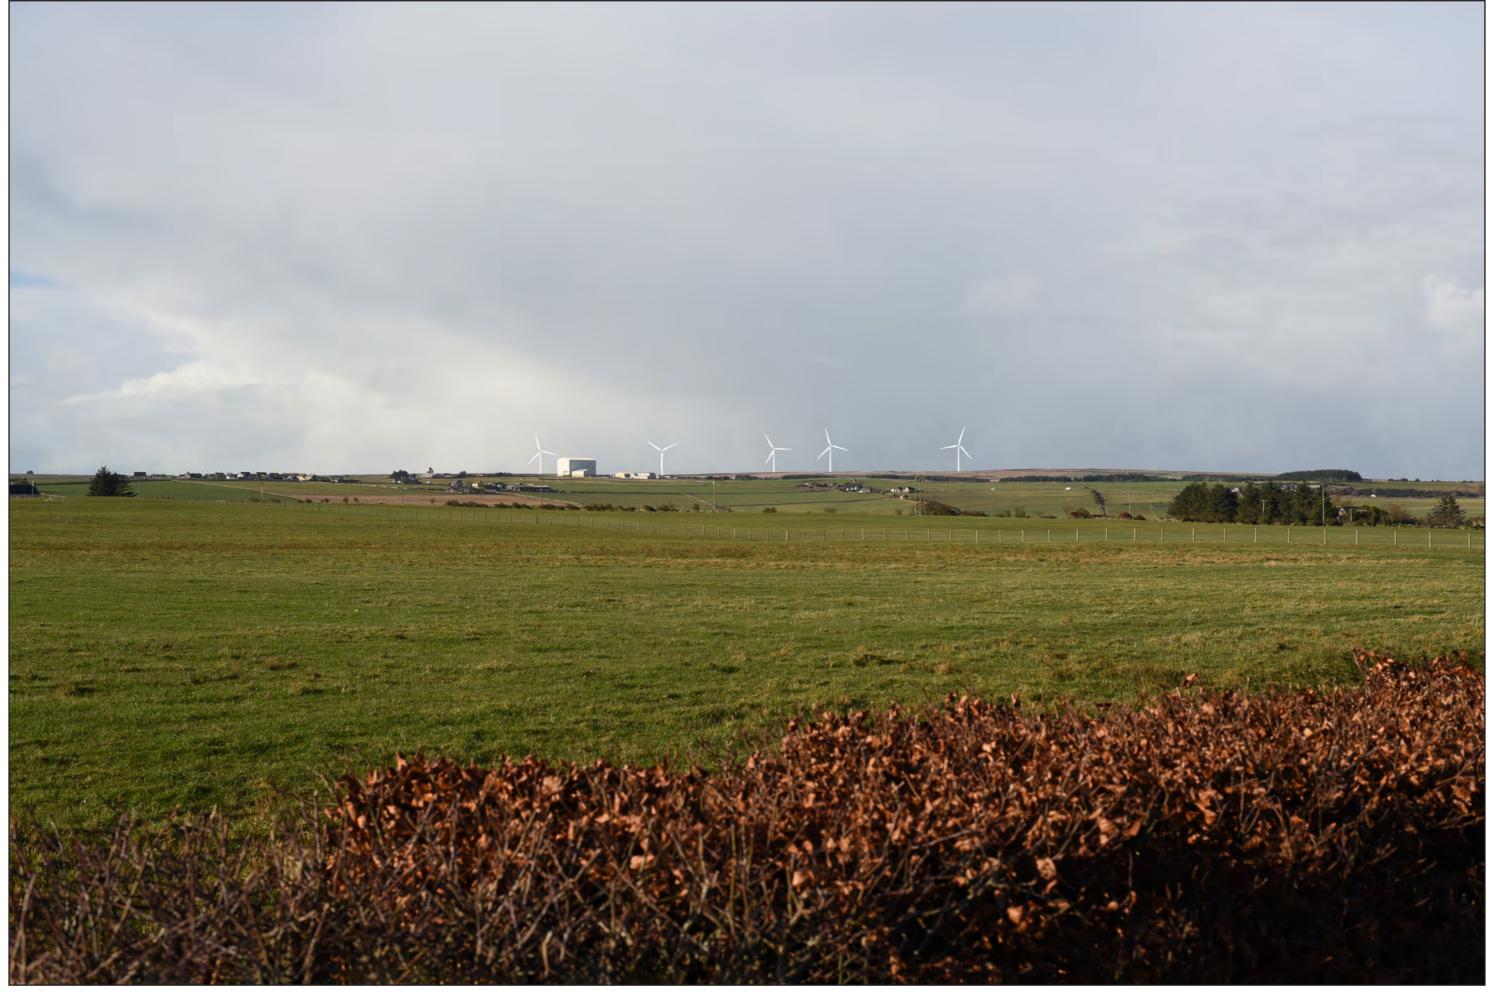

Extent of 50mm single frame used to construct panorama

OS reference:

312435E 965337N

Distance to nearest turbine: 6.33 km

Camera: Nikon D750 Focal Length: 50mm vertical (27°) x 28mm horizontal (65.5°) Camera height: 1.5 m

Photography Date: 09/02/2022 Photography Time: 13:30

The images contained on this page and the following page are not representative of scale and distance from the actual viewpoint and show the wind farm development in its wider landscape context only.

## IMAGE FOR VISUAL IMPACT ASSESSMENT

OS reference: Distance to nearest turbine: 6.33 km

312435E 965337N

Camera: Focal Length: Camera height: 1.5 m

Nikon D750 50mm

Photography Date: 09/02/2022 Photography Time: 13:30

Cairnmore Hill Figure: THC5.2.6c Viewpoint 6: A9 South of Thurso