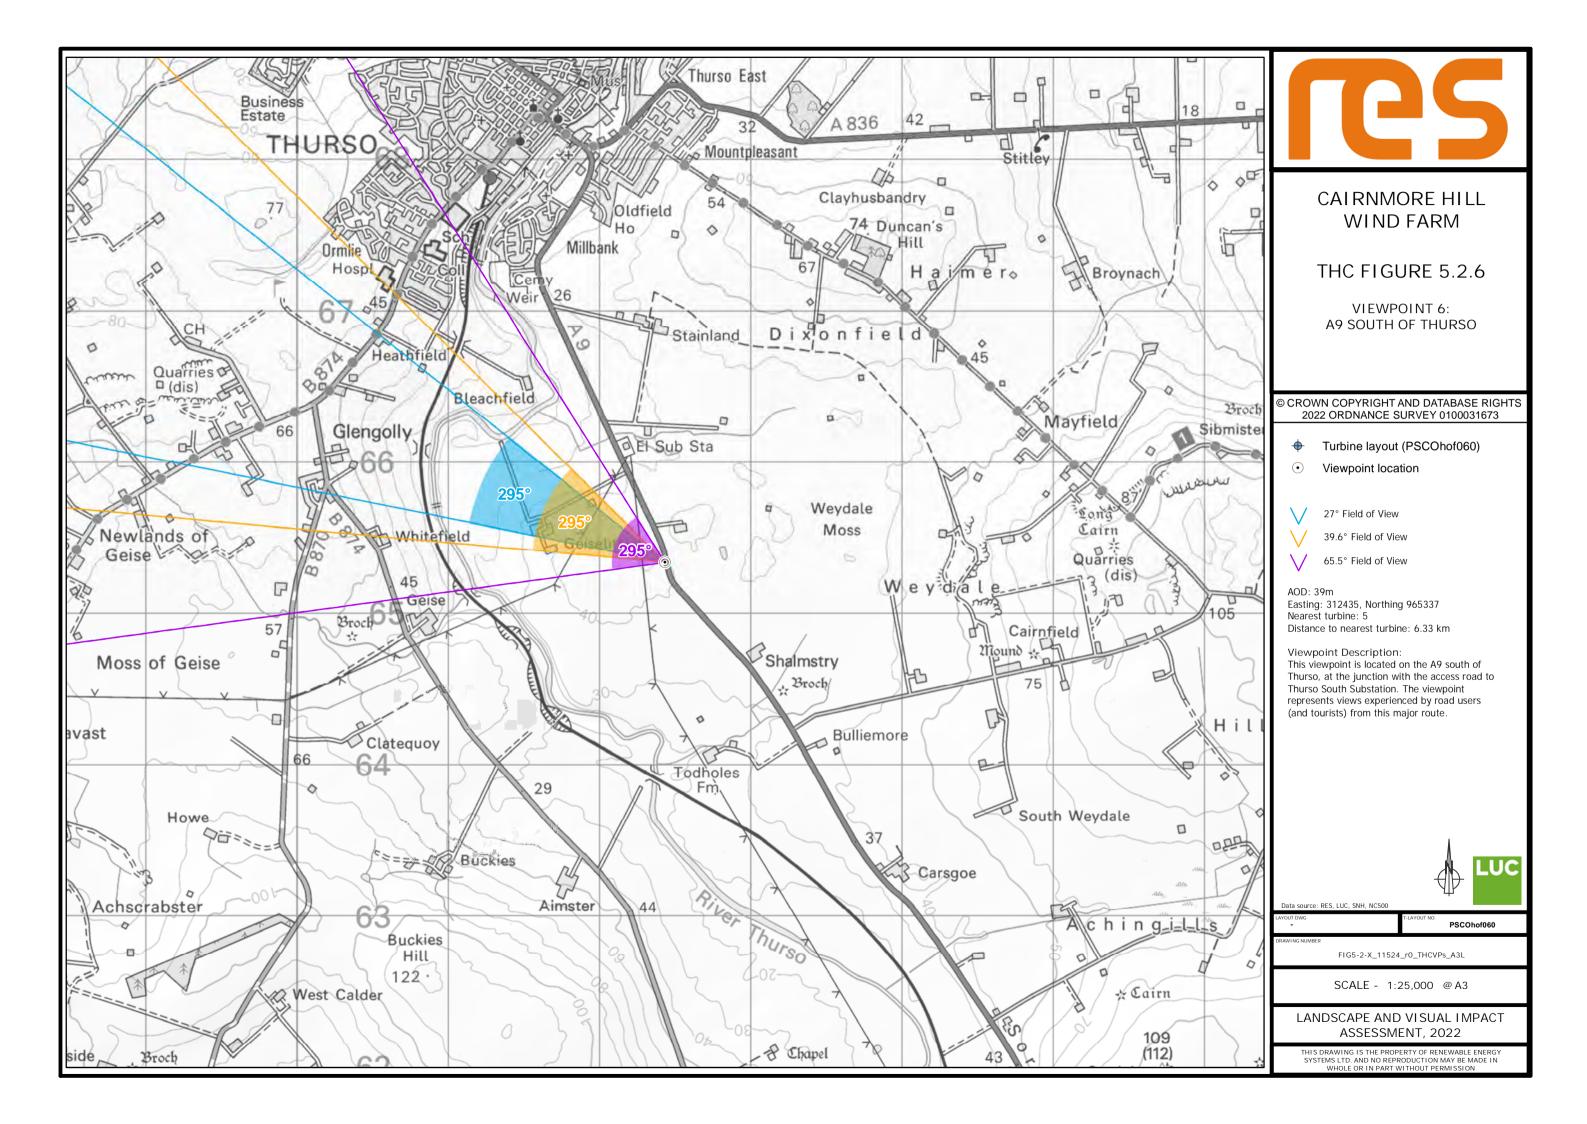

Extent of 50mm single frame used to construct panorama

OS reference:

312435E 965337N

Distance to nearest turbine: 6.33 km

Camera: Nikon D750 Focal Length: 50mm vertical (27°) x 28mm horizontal (65.5°) Camera height: 1.5 m

Photography Date: 09/02/2022 Photography Time: 13:30

The images contained on this page and the following page are not representative of scale and distance from the actual viewpoint and show the wind farm development in its wider landscape context only.