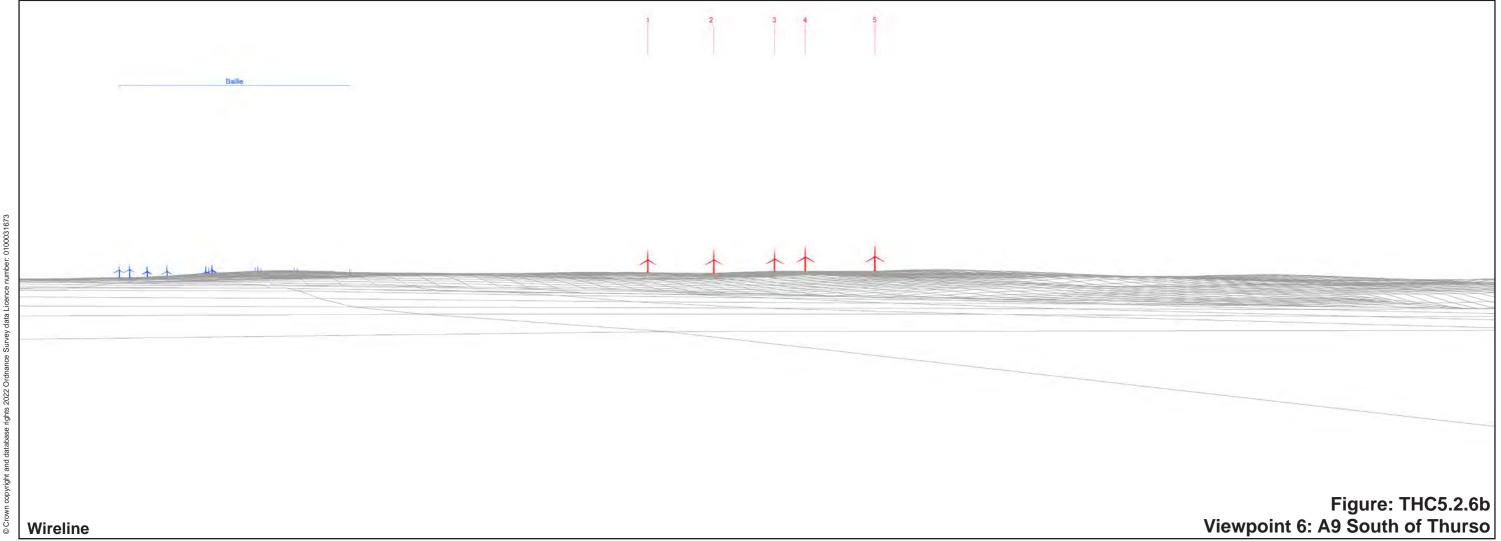

Extent of 50mm single frame used to construct panorama



OS reference:

312435E 965337N

Distance to nearest turbine: 6.33 km

Camera: Nikon D750 Focal Length: 50mm vertical (27°) x 28mm horizontal (65.5°) Camera height: 1.5 m

Photography Date: 09/02/2022 Photography Time: 13:30

The images contained on this page and the following page are not representative of scale and distance from the actual viewpoint and show the wind farm development in its wider landscape context only.







## IMAGE FOR VISUAL IMPACT ASSESSMENT



OS reference: Distance to nearest turbine: 6.33 km

312435E 965337N

Camera: Focal Length: Camera height: 1.5 m

Nikon D750 50mm

Photography Date: 09/02/2022 Photography Time: 13:30

Cairnmore Hill Figure: THC5.2.6c Viewpoint 6: A9 South of Thurso

## IMAGE FOR VISUAL IMPACT ASSESSMENT



OS reference: 312435E 965337N Distance to nearest turbine: 6.33 km

Camera: Nikon D750 Focal Length: 75mm Camera height: 1.5 m

Photography Date: 09/02/2022 Photography Time: 13:30 Figure: THC5.2.6d
Viewpoint 6: A9 South of Thurso