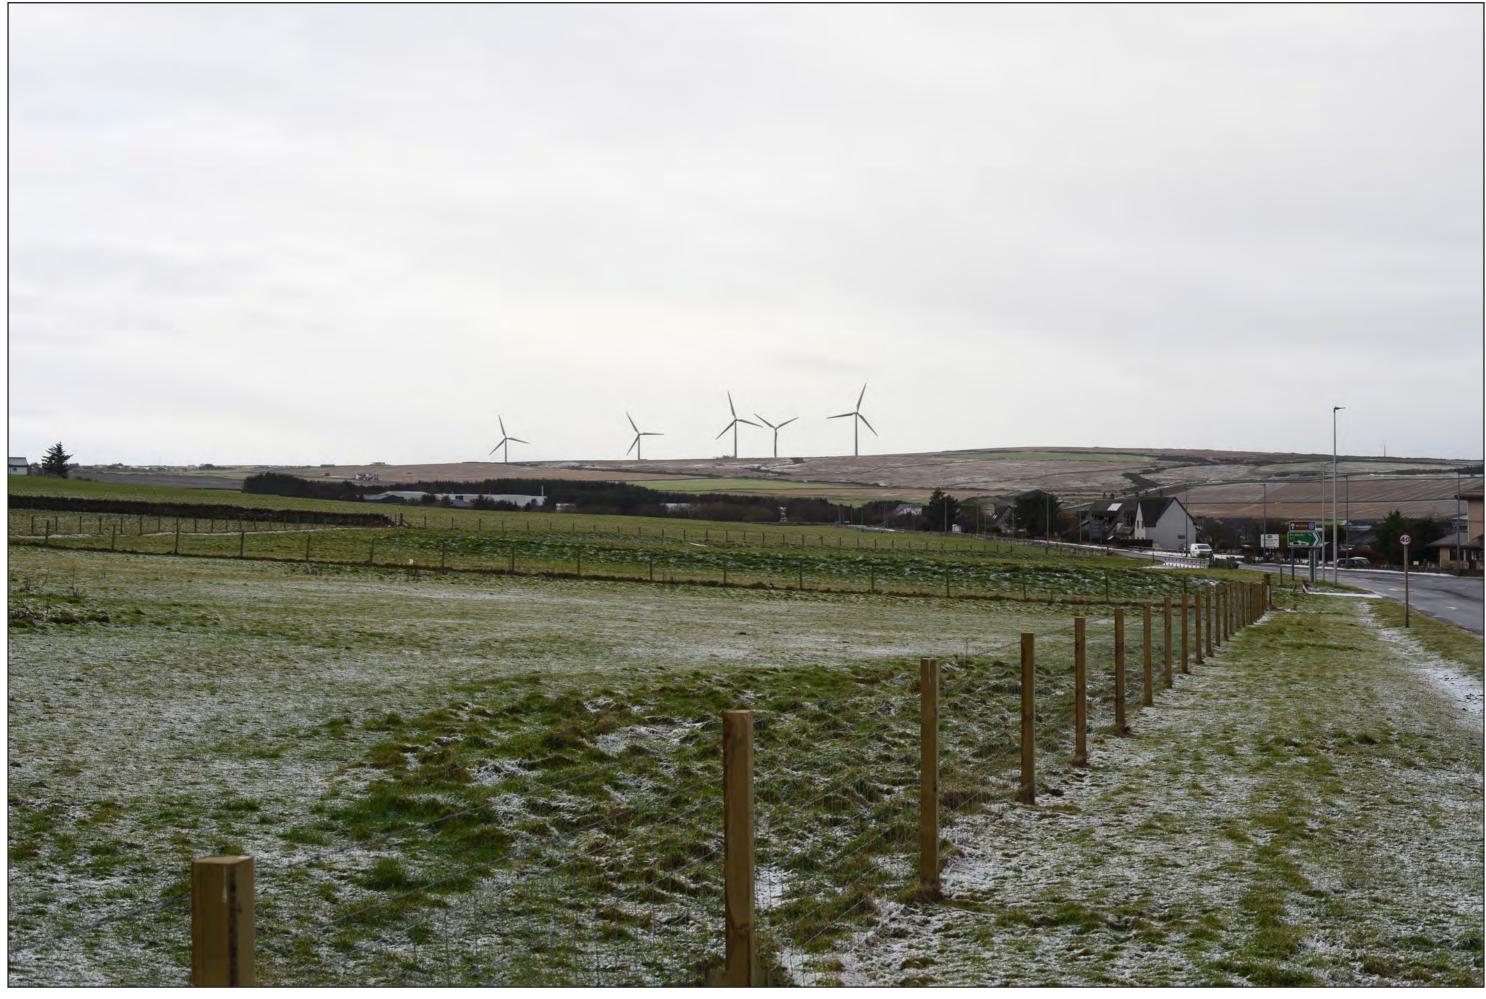

Extent of 50mm single frame used to construct panorama

OS reference:

310889E 968823N

Distance to nearest turbine: 3.9 km

Nikon D750

Camera: Nikon I Focal Length: 50mm Camera height: 1.5 m 50mm vertical (27°) x 28mm horizontal (65.5°)

Photography Date: 10/02/2022 Photography Time: 10:30

The images contained on this page and the following page are not representative of scale and distance from the actual viewpoint and show the wind farm development in its wider landscape context only.

Figure: THC5.2.3b Viewpoint 3: A836, Thurso