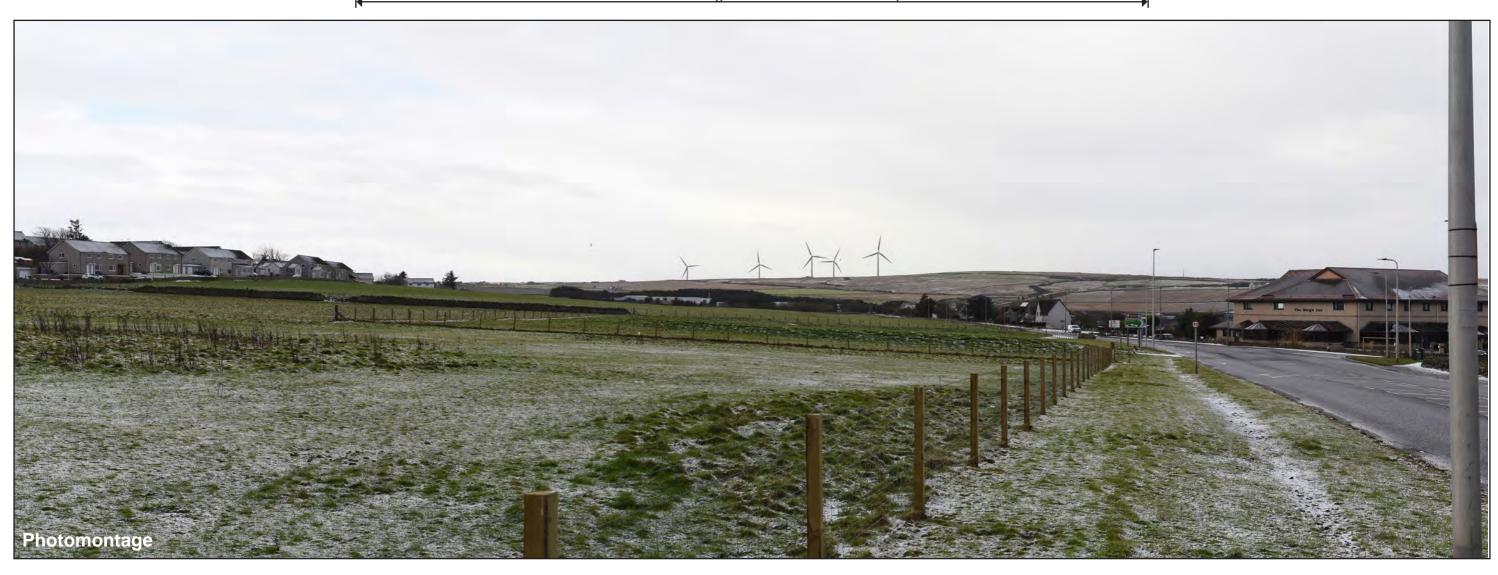

## IMAGE FOR VISUAL IMPACT ASSESSMENT

OS reference: 310889E 968823N Distance to nearest turbine: 3.9 km

Camera: Nikon D750 Focal Length: 50mm Camera height: 1.5 m

Photography Date: 10/02/2022 Photography Time: 10:30 Figure: THC5.2.3c
Viewpoint 3: A836, Thurso