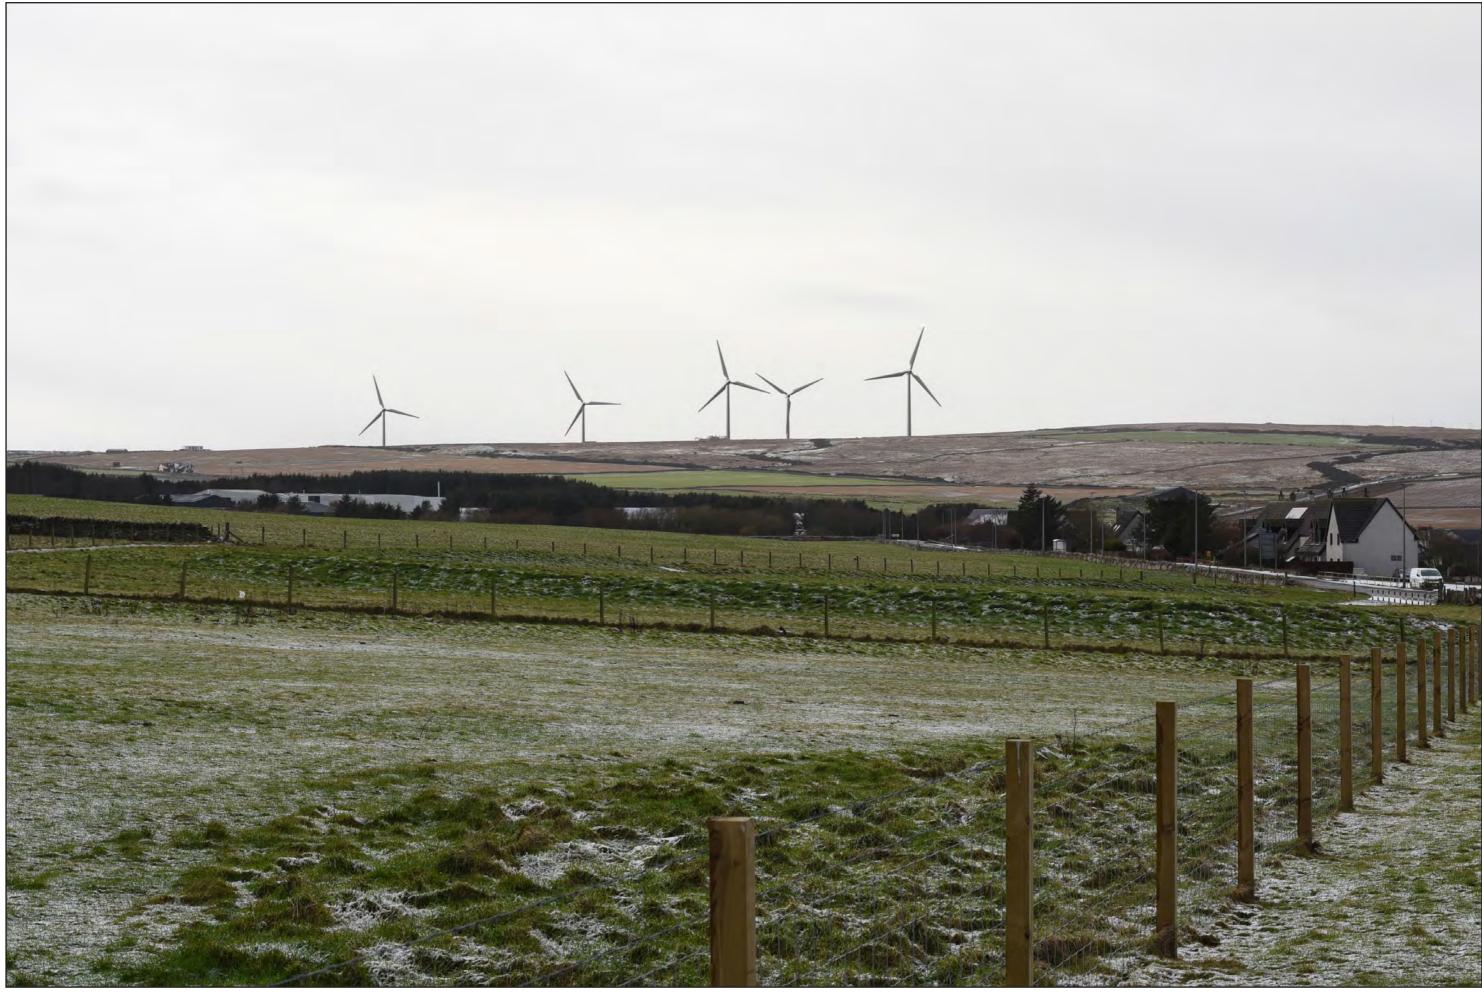

## IMAGE FOR VISUAL IMPACT ASSESSMENT

OS reference: 310889E 968823N Distance to nearest turbine: 3.9 km

Camera: Nikon D750 Focal Length: 50mm Camera height: 1.5 m

Photography Date: 10/02/2022 Photography Time: 10:30 Figure: THC5.2.3c
Viewpoint 3: A836, Thurso