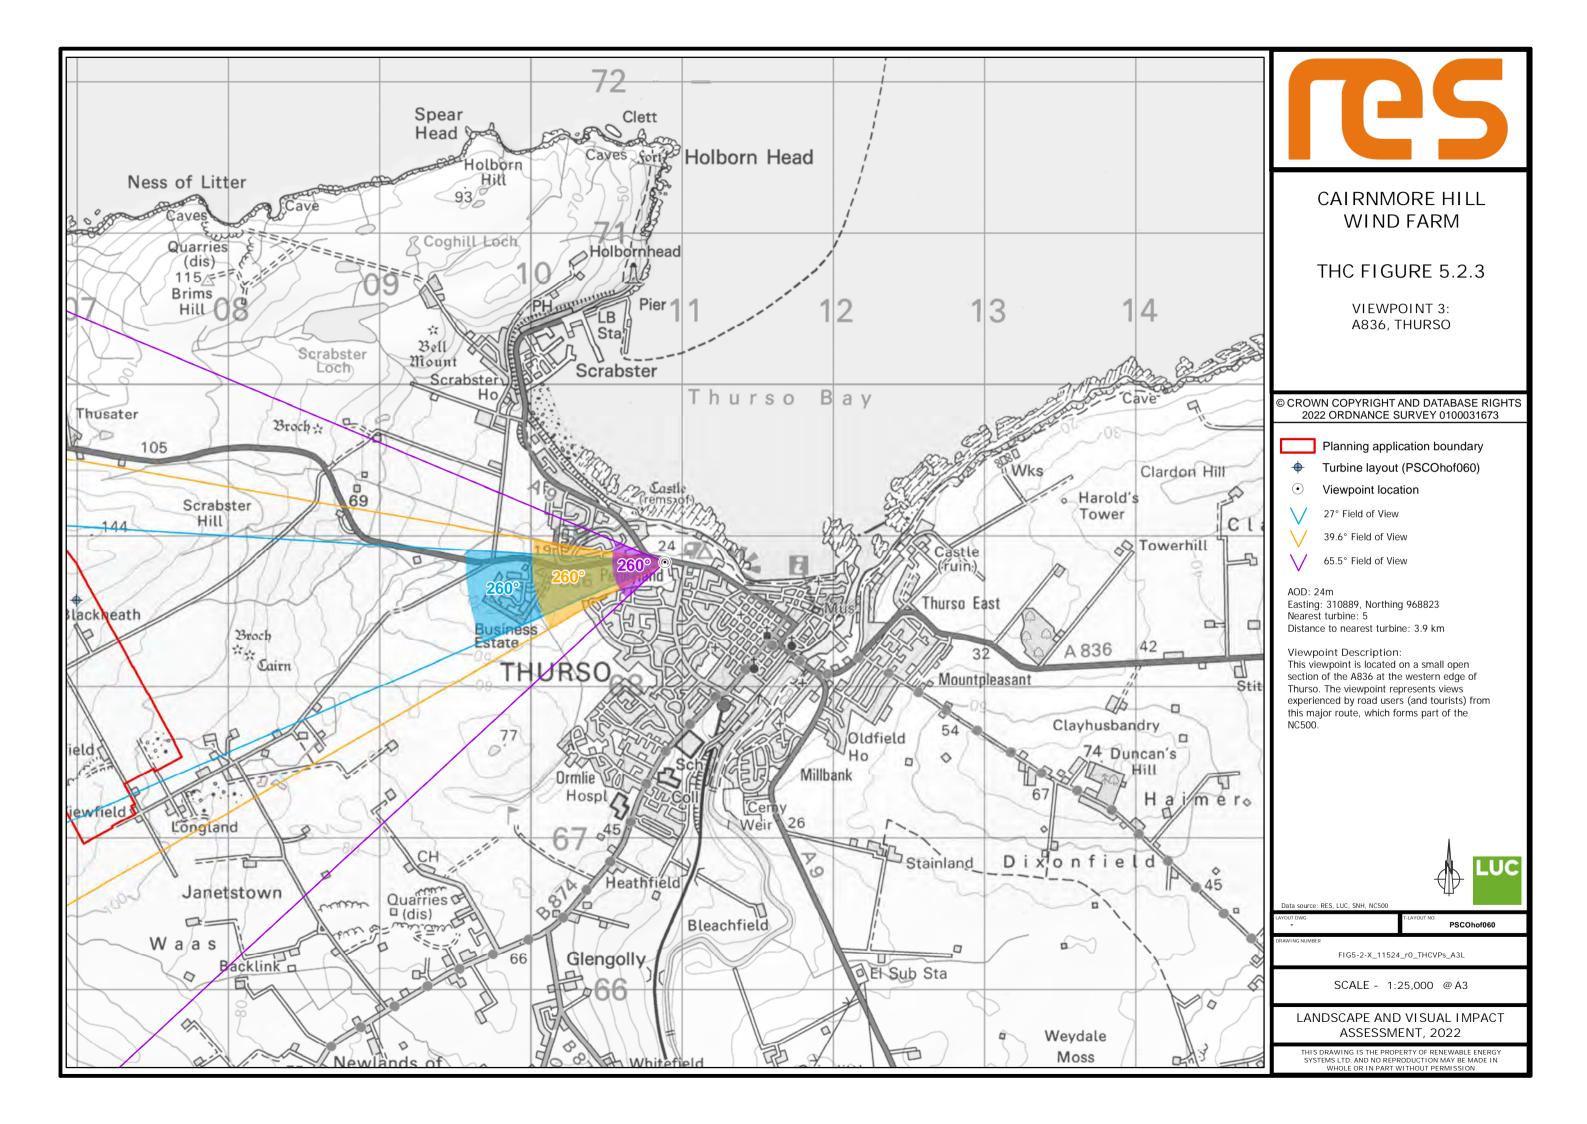

Extent of 50mm single frame used to construct panorama



OS reference:

310889E 968823N

Distance to nearest turbine: 3.9 km

Nikon D750

Camera: Nikon I Focal Length: 50mm Camera height: 1.5 m 50mm vertical (27°) x 28mm horizontal (65.5°)

Photography Date: 10/02/2022 Photography Time: 10:30

The images contained on this page and the following page are not representative of scale and distance from the actual viewpoint and show the wind farm development in its wider landscape context only.







Figure: THC5.2.3b Viewpoint 3: A836, Thurso

## IMAGE FOR VISUAL IMPACT ASSESSMENT



OS reference: 310889E 968823N Distance to nearest turbine: 3.9 km

Camera: Nikon D750 Focal Length: 50mm Camera height: 1.5 m

Photography Date: 10/02/2022 Photography Time: 10:30 Figure: THC5.2.3c
Viewpoint 3