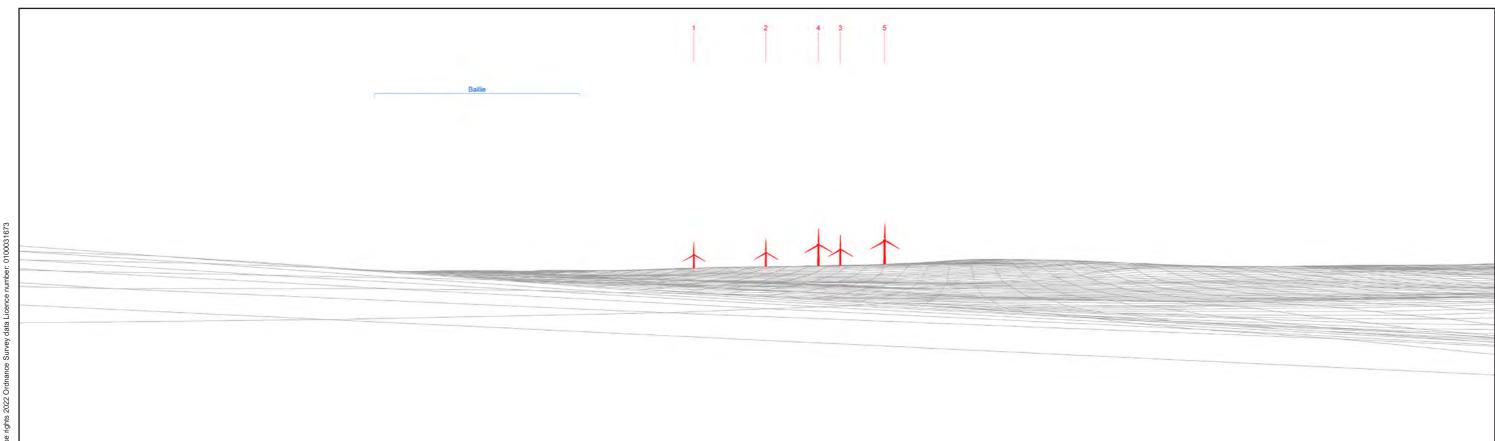

## IMAGE FOR VISUAL IMPACT ASSESSMENT

OS reference: 310889E 968823N Distance to nearest turbine: 3.9 km

Camera: Nikon D750 Focal Length: 75mm Camera height: 1.5 m

Photography Date: 10/02/2022 Photography Time: 10:30 Figure: THC5.2.3d Viewpoint 3: A836, Thurso