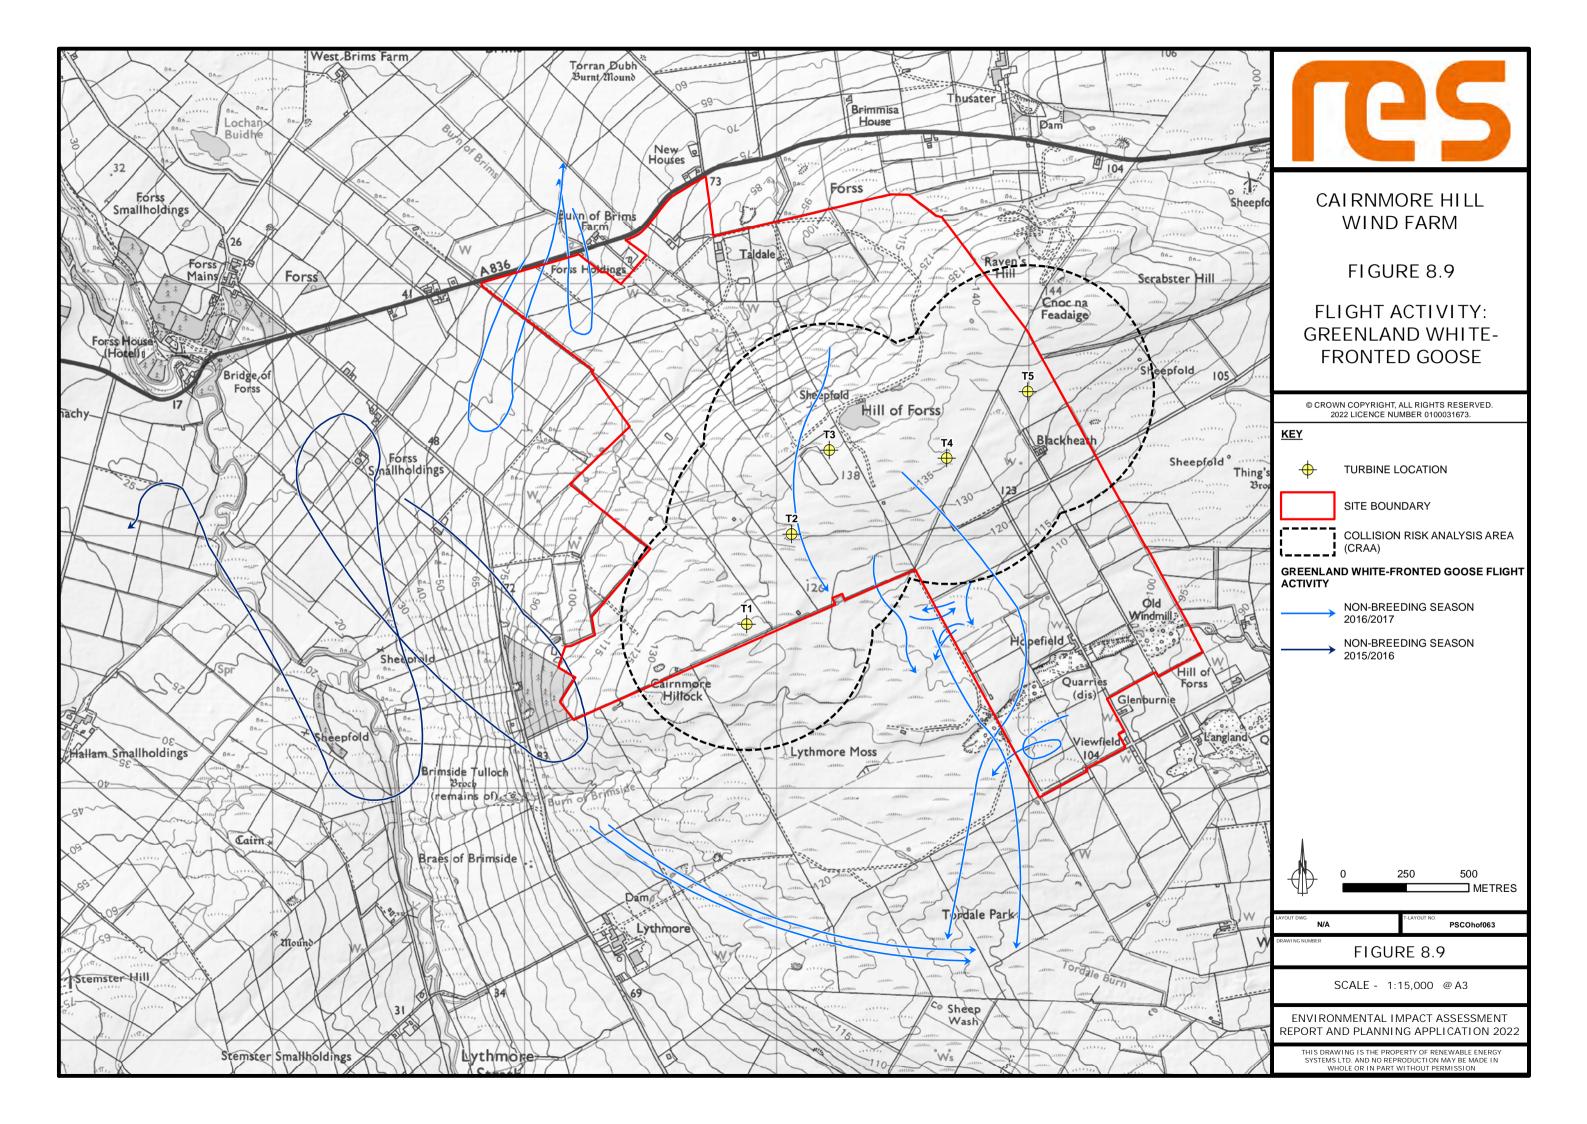

|                                                                            |
| per file                                    | 0 250 500<br>METRES                                                        |
|                                             | LAYOUT DWG T-LAYOUT NO. N/A PSCOhof063                                     |
| ANT )                                       | FIGURE 8.8                                                                 |
|                                             |                                                                            |
| Jan dia | SCALE - 1:25,000 @ A3                                                      |
| 55                                          |                                                                            |