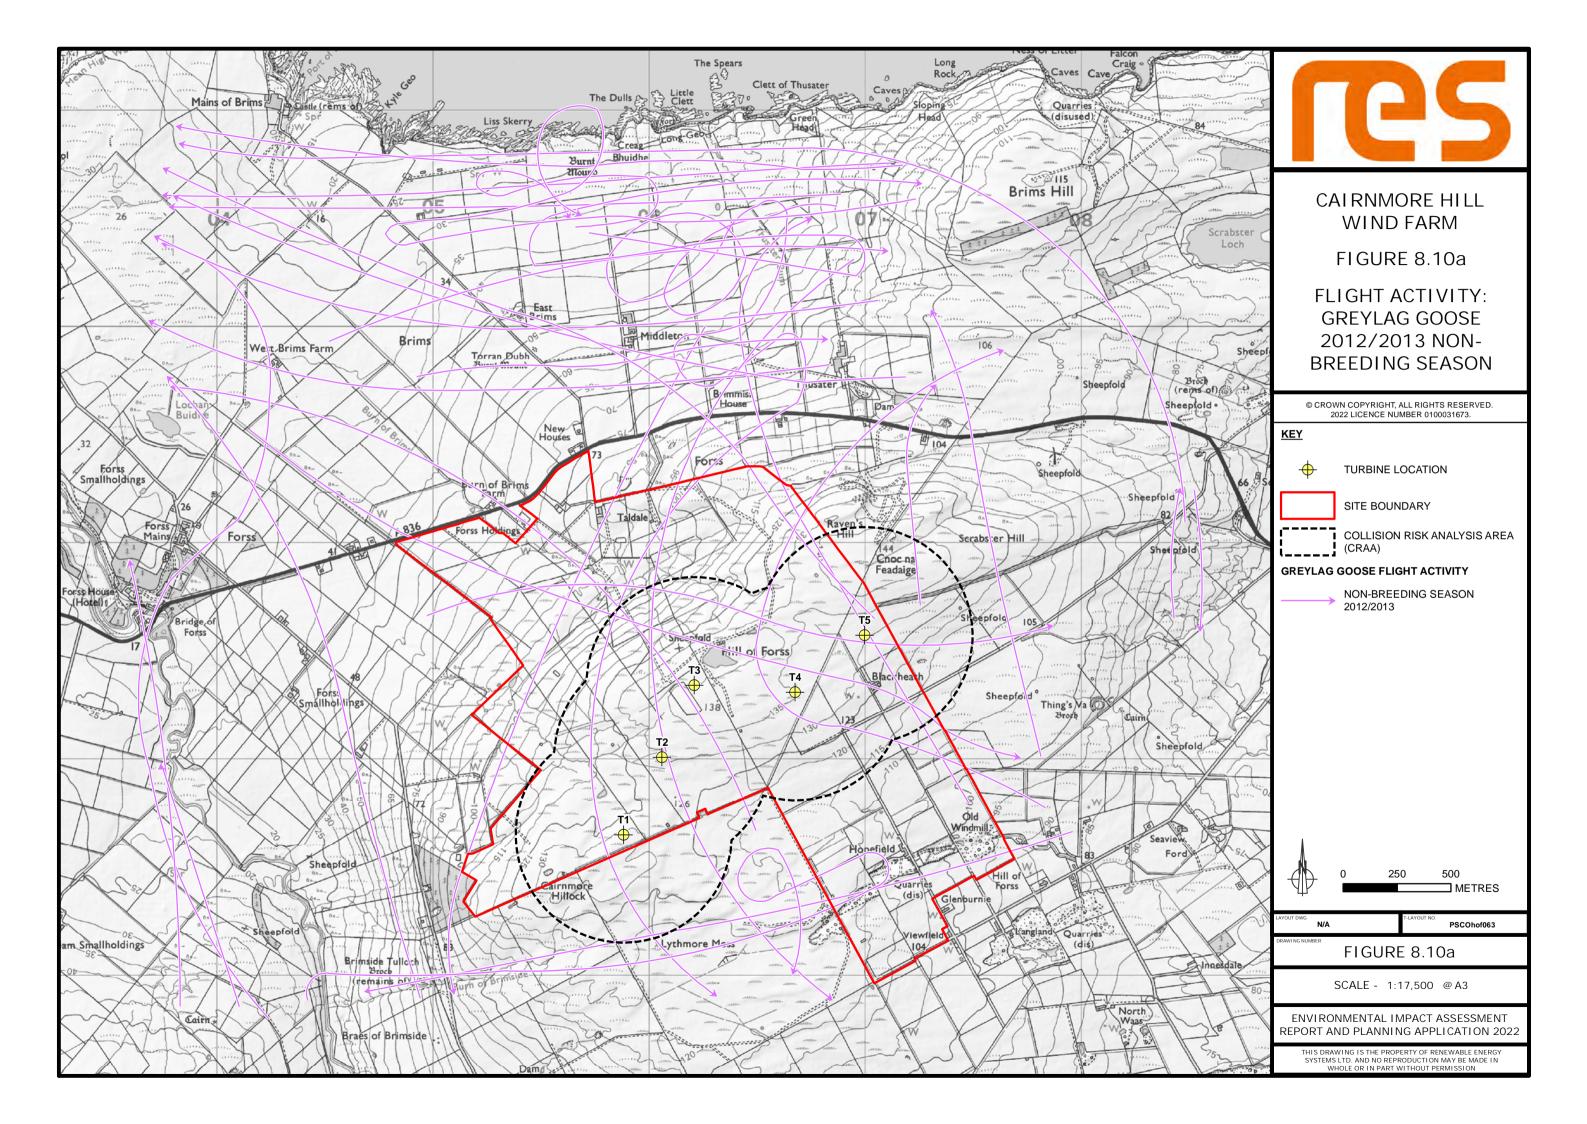

|                                                                            |
| per file                                    | 0 250 500<br>METRES                                                        |
|                                             | LAYOUT DWG T-LAYOUT NO. N/A PSCOhof063                                     |
| ANT )                                       | FIGURE 8.8                                                                 |
|                                             |                                                                            |
| Jan dia | SCALE - 1:25,000 @ A3                                                      |
| 55                                          |                                                                            |